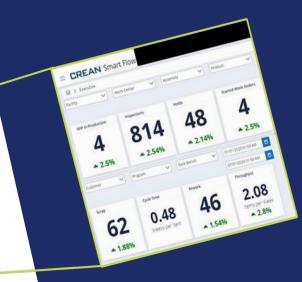

## Smart Factory Operating System™ (SFOS) **Real-Time Operational Visibility Platform**

## Smart Factory OS<sup>™</sup> Real-Time Operational Visibility Notifications to Phone or Computer AI-Advisor Optimization Insights

Smart Factory Operating System<sup>™</sup> Benefits to SMDC customers and their suppliers

## • Visibility & Insights

- Where every product is in the production / test / shipping process
- Real-time analytics insights to proactively eliminate shifting constraints
- Predictability & Process Control
  - Real-Time process, scheduling & prioritization for predictable deliveries
  - Process Monitoring, Control Alerts, & Notifications
- Active Priority Optimization
  - AI-Advisor provides real-time notifications of optimization opportunities
  - Simple reprioritization for DPAS rated programs across the factory
- Acceleration
  - Faster deliveries, quality yield improvements, higher production rates & resource productivity
  - Lower costs & higher profits